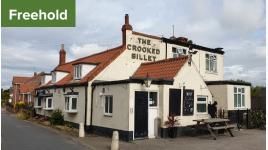

# **Crooked Billet**

# Hull, East Riding of Yorkshire

# Offers in the region of £160,000

- Two storey detached property in sought after hamlet
- Traditional pub interior
- · Car park and front yard

### Offers in the region of £225,000

- Historic grade II listed pub
- Situated in 0.107 acre plot
- Two bar areas plus games room
- Commercial kitchen
- Three bedroom domestic accommodation
- Rear beer garden