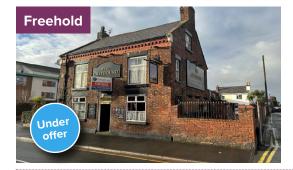

# **Queens Hotel**

**Bootle, Liverpool** 

### Offers in the region of £250,000

Prominent stone built public house

Traditional 2 room operation

- 9 Unused rooms to upper floors
- Development potential (STPP)

Overlooking river Mersey

Large car park

Site area extending to 3.262 acres