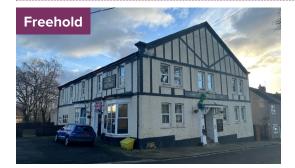

# **Wellington Hotel** New Whittington, Chesterfield Offers in the region of £225,000

- Detached two storey pub
- Car park
- Lounge bar & public bar
- Beer garden and outdoor
- drinking area

- Extensive ancillary areas over 1st and 2nd floors
- GEA approx. 6,083 sq ft
- Overall plot of circa 0.140 acres.