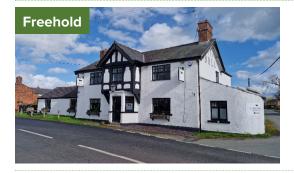

# The Bull

# Malpas, Cheshire

# Offers in the region of £395,000

- Attractive detached property
- 2/3 bedroom domestic
- accommodation
- Car park
- Rear beer garden

- Commercial kitchen
- Situated in 0.37 acres plot
- Well appointed trading areas with c.100 covers