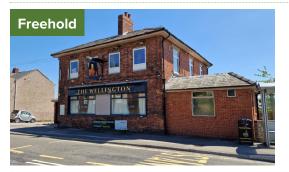

# **Wellington Hotel** New Whittington, Chesterfield Offers in the region of £225,000

- Detached two storey pub
- Car park
- Lounge bar & public bar
- Beer garden and outdoor
- drinking area

- Extensive ancillary areas over 1st and 2nd floors
- GEA approx. 6,083 sq ft
- Overall plot of circa 0.140 acres.