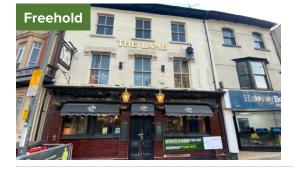

# **Kings Arms**

# **Coalville, Leicestershire** Offers in the region of £295,000

- Detached two-storey pub
- 2,671 sq ft ground floor footprint
- Attractive bar areas
- Spacious domestic accommodation
- Large car park

Tel: 0115 824 6442

Tel: 0115 824 6442

- Overall plot size 0.247 acres