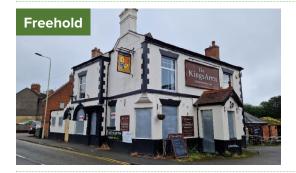

# **Kings Arms**

# **Coalville, Leicestershire** Offers in the region of £295,000

- Detached two-storey pub
- 2,671 sq ft ground floor footprint
- Attractive bar areas
- Spacious domestic accommodation
- Large car park