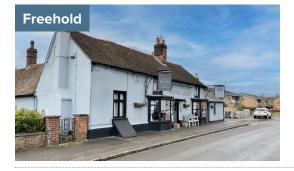

# **Crown & Anchor** Wiggenhall St Germans, Norfolk

Offers in the region of £235,000

- Idyllic riverside location
- Traditional village pub
- Main bar, sports bar & restaurant
- Trade kitchen